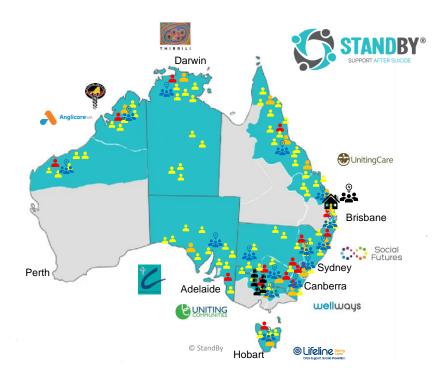

#### **First Responders**

Different agreements in different regions including:

- Formal / Informal agreements
- · Referral Systems
- · Training of police cadets
- · Provision of information packs

© StandBy

#### **Healthcare / Service Providers**

- · Primary Health Networks
- Suicide Prevention Networks
- Pathways to Care Workshops
- · Community Events
- · Social Media

© StandBy

9

#### Family / Friends / Self

- Information passed on by First Responders
- · Community Groups / Clubs
- Community Events
- Population Level Awareness Campaigns

© StandBy

10

© StandBy

11

12

#### **StandBy Initiated**

- Active Postvention
- Community Postvention Protocols

© StandBy

13