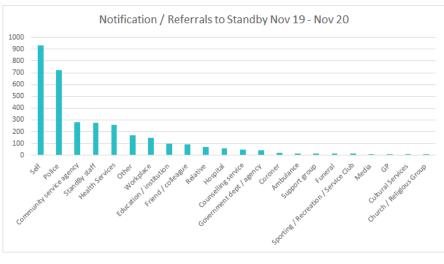

support and advocate for the health and wellbeing of individuals, groups and communities bereaved or impacted by suicide.



#### **Our Values**

Respect - Understanding - Empathic Support

© StandBy



7





#### **First Responders**

Different agreements in different regions including:

- Formal / Informal agreements
- · Referral Systems
- · Training of police cadets
- · Provision of information packs



© StandBy

8







#### **Healthcare / Service Providers**

- · Primary Health Networks
- Suicide Prevention Networks
- Pathways to Care Workshops
- · Community Events
- · Social Media



© StandBy

9





#### Family / Friends / Self

- Information passed on by First Responders
- · Community Groups / Clubs
- Community Events
- Population Level Awareness Campaigns



© StandBy

10





© StandBy

11





12





#### **StandBy Initiated**

- Active Postvention
- Community Postvention Protocols



© StandBy

13

## **Support Packs and Lived Experience Stories**







14



# StandBy Support After Suicide LLH2H



15



© StandBy

16

© StandBy

17

# **Activity Books for Children and Young People**







18

## **Workplace Toolkits**







19

## Thank-you